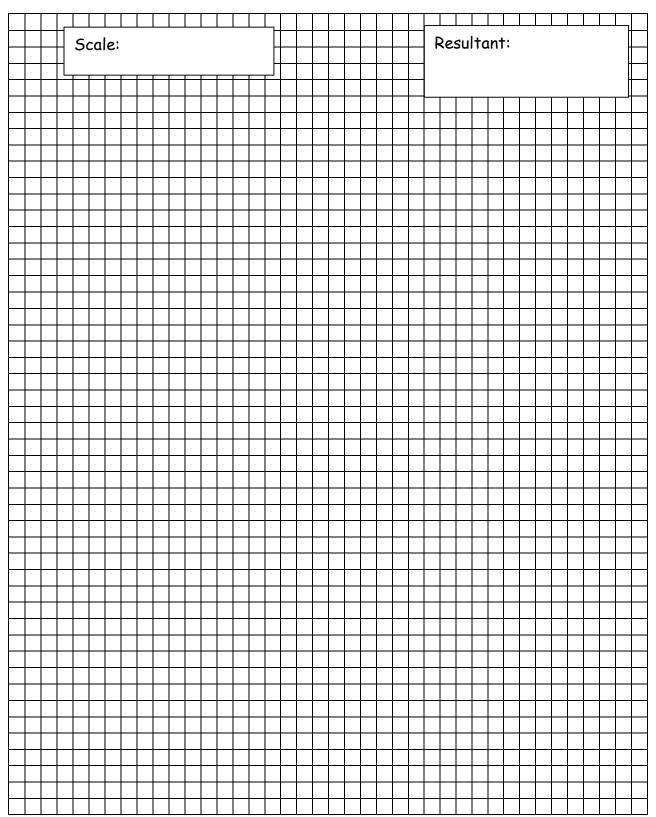

| Paces                                                                 | Direction                                                                                    | Answer Check: Do |              |                |
|-----------------------------------------------------------------------|----------------------------------------------------------------------------------------------|------------------|--------------|----------------|
| ruces                                                                 | Direction                                                                                    | This be          | ox untii ins | тгистеа.       |
|                                                                       |                                                                                              |                  |              |                |
|                                                                       |                                                                                              |                  |              |                |
|                                                                       |                                                                                              |                  |              |                |
|                                                                       |                                                                                              |                  |              |                |
|                                                                       |                                                                                              |                  |              |                |
|                                                                       |                                                                                              |                  |              |                |
|                                                                       |                                                                                              |                  |              |                |
|                                                                       |                                                                                              |                  |              |                |
| <ul><li>4) Use a protractor t</li><li>5) List the magnitude</li></ul> | ruler to measure the magni<br>to find the angle and directi<br>e and direction of your resul | ion of the res   | ultant.      | B <i>AC</i> K. |
| art <b>C</b> : 1) To compare your r Why?                              | esultant to your partner's,                                                                  | pace must be     | converted    | l to meters.   |
| Use the metric tap                                                    | pe or meter sticks to measu                                                                  | re the length    | of 5 pace    | S.             |
|                                                                       | 5 paces =                                                                                    | m                |              |                |
| _                                                                     | tude of your resultant (liste<br>your conversion here. Use                                   |                  |              |                |
|                                                                       |                                                                                              | m                | o            | a.f            |
| Record your compl                                                     | ete resultant vector:                                                                        | m,               |              | от             |